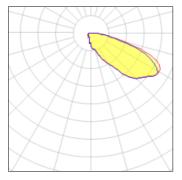

## Light output 1 (integrated)

| Lamp type          | LED     | CCT         | 4000 K |
|--------------------|---------|-------------|--------|
| Nominal lamp power | 59 W    | CRI         | 70     |
| Total flux         | 5373 lm | LOR         | 100%   |
| Luminous efficacy  | 91 lm/W | Total power | 59 W   |