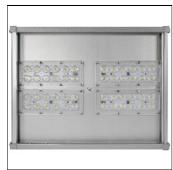

# Product data sheet

MAXI FLOODLIGHT 48LED 150W T4000 S60-OPT. AL 67310000400401-67310001400401

**TELEVES** 

Televes

Televes Maxi Floodlight is a range of extremely efficient symmetric or asymmetric floodlights that can be used to illuminate large areas and sports. Designed around the latest LED technology. Model with 48 LEDs 4000K IRC>70 500mA. Maximum input power 150W. IP67. IK10. Class I. Light distribution Narrow 60°. System efficacy: Up to 150lm/W. Multi-array optics. Free adjustable bracket. Aerodynamic design. Body in extruded 6063 T5 aluminum. Excellent thermal management. Vent integrated to prevent moisture and balance atmosphere pressure. Standard finish in RAL9006. AVAILABLE DISTRIBUTIONS • PZ - Asymmetric • Wide Flood 90° • Narrow Flood 60° • Flood 30°

## Shape and measurements

Length: 13.58 in Width: 10.04 in Height: 3.54 in

## Design

Color of housing: Silver gray