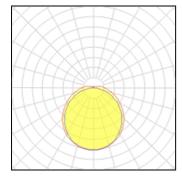

# Product data sheet

WAVE 600 WHITE SENSOR 2140LM 3000K RA>80 ON/OFF

7021981112769

Wave LED is an energy-efficient IP44 luminaire for use in corridors, archives and storerooms as well as similar areas with low activity. Luminaire body made of aluminium and diffuser made of acrylic (polycarbonate option available). Wave comes part prewired and can be mounted very quickly, making it an ideal choice in new buildings and when replacing older luminaires. Light distribution Direct Light technic LED 18W 3000K Ra>80 SDCM 3 L70/B50 >50,000 hrs Control/Dimming On/Off Protection Class I IP44 IK06 Materials and finish Housing: Steel, Aluminium Colour: White (RAL 9003) Optics: PMMA (Acrylate) Mounting/Connection Surface, Indoor Screwless terminal block