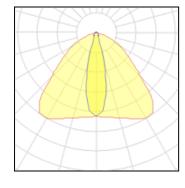

cts or areas such as signage boards, building facades, parking lots, public parks, pedestrian, small streets and squares. Galvanized steel pole and anchor unit for concrete foundation are also available. SPEC • Designed, Manufactured and Tested according to IEC 60598-1, IEC 60598-2-1 and VDE regulations. • LM6 Die Cast Aluminium body. • Stainless steel screws. • Nano Ceramic surface conversion. • Double layer coating. • Safety glass cover. • Post-cured silicone gasket. • High quality LED module and driver. • Anodized aluminium reflector. • Adjustable optic. • GFR PA6.6 Terminal block. • M16 cable gland or weather proof grommet. • Pole light and flood light pre-wired with outdoor cable. • Installation work has to be carried on according to the enclosed product manual.

#### Light output 1



| I X LLD            |
|--------------------|
| Nominal lamp power |
| Lamp flux          |
| Luminous efficacy  |
|                    |

1 v I FD

8460 lm 118 lm/W CCT 3000 K CRI 80

LOR Total flux Total power

82% 6933 lm 80 W

### Mounting mode

Standing / Bollard, Floor mounted

## Shape and measurements

Length: 1.50 in Width: 10.63 in Height: 6.30 in

## Adjustability

Free

#### Electric

72 W

System power: 80 W Appliance Class: I

#### Protection

IP: 65 IK: 07