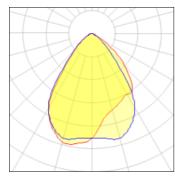

## Light output 1 (integrated)

| Lamp type          | LED      | CCT         | 3000 K |
|--------------------|----------|-------------|--------|
| Nominal lamp power | 10.2 W   | CRI         | 80     |
| Total flux         | 1117 lm  | LOR         | 100%   |
| Luminous efficacy  | 110 lm/W | Total power | 10.2 W |