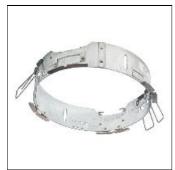

## Product data sheet

LDRT8B LED 8" ROUND RECESSED RETROFIT DOWNLIGHT LD8B10D010 ER8B10830 8LBSW0WH

**COOPER LIGHTING** 

Retrofit, remodel, install from below, downlight or wall wash, Excellent light control and low aperture brightness, Available for shallow or standard plenums; ENERGY STAR® qualified, Spun aluminum reflectors in a variety of finishes, 6 color temperatures: 2400K, 2700K, 3000K, 3500K, 4000K and 5000K CCT, CRI: 80, 90 or 97; D2W™ option from 3000K to 1850K, W2N Tunable White 2700K-6500K or 2000K-5000K, Lumens: 1,000-20,000; 0-10V dimming down to 1%, WaveLinx and DLVP connected lighting systems compatibility, 5-year warranty

Mounting mode

Ceiling recessed

Shape and measurements

Height: 0.39 in Diameter: 8.00 in

Adjustability

Fixed

Electric

System power: 10.2 W