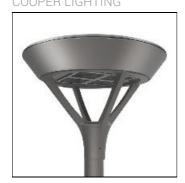

## Product data sheet

PMM MESA PMM-F01-LED-E-U-SLR COOPER LIGHTING

Die-cast aluminum housing and door, Lumens packages ranging from 3,000 - 29,000 lumens, Choice of 13 high-efficiency, patented AccuLED Optics™, Base casting slip fits over a standard 3" O.D. tenon, Wall, single and dual-mount configurations available, 10kV/10vkA surge protection standard, LED fixture features a five-year warranty