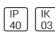

## Product data sheet

FLAT POLYMERO 311594.002

RZB

Series: FLAT POLYMERO Decorative round surface-mounted luminaire. Base: metal, powder-coated. Diffuser made of non-yellowing plastic (PMMA), opal. Diffuser fastening: patented push system. Suitable for ceiling mounting, wall (surface). Colour: white Diameter: 515 mm Height: 150 mm Lamp: LED Socket: without socket Colour temperature: 3000K Colour rendering index (CRI): 80 System power: 18 W Rated luminous flux: 1800 Im Luminous efficiency: 100 Im/W Control gear: Regulated power supply Protection class: I Type of protection: IP 40

Protection

IP: 40 IK: 03