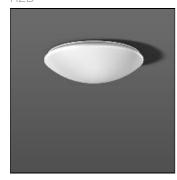

## Product data sheet

FLAT POLYMERO 311594.002

RZB

Series: FLAT POLYMERO Decorative round surface-mounted luminaire. Base: metal, powder-coated. Diffuser made of non-yellowing plastic (PMMA), opal. Diffuser fastening: patented push system. Suitable for ceiling mounting, wall (surface). Colour: white Diameter: 515 mm Height: 150 mm Lamp: LED Socket: without socket Colour temperature: 3000K Colour rendering index (CRI): 80 System power: 18 W Rated luminous flux: 1800 Im Luminous efficiency: 100 Im/W Control gear: Regulated power supply Protection class: I Type of protection: IP 40

Mounting mode

Ceiling mounted

Shape and measurements

Height: 5.91 in Diameter: 20.28 in

Adjustability

Fixed

Electric

System power: 18 W