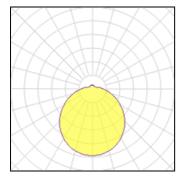

## Light output 1 (integrated)

| Lamp type          | LED      | CCT         | 3000 K |
|--------------------|----------|-------------|--------|
| Nominal lamp power | 18 W     | CRI         | 80     |
| Total flux         | 1800 lm  | LOR         | 100%   |
| Luminous efficacy  | 100 lm/W | ULOR        | 12%    |
|                    |          | Total power | 18 W   |