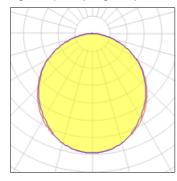

## Light output 1 (integrated)

| Lamp type          | LED     | CCT         | 3000 K |
|--------------------|---------|-------------|--------|
| Nominal lamp power | 12 W    | CRI         | 80     |
| Total flux         | 770 lm  | LOR         | 100%   |
| Luminous efficacy  | 64 lm/W | Total power | 12 W   |