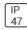

## Product data sheet

PMM MESA PMM-E05-LED-E-U-SL4-7030







Die-cast aluminum housing and door, Lumens packages ranging from 3,000 - 29,000 lumens, Choice of 13 high-efficiency, patented AccuLED Optics™, Base casting slip fits over a standard 3" O.D. tenon, Wall, single and dual-mount configurations available, 10kV/10vkA surge protection standard, LED fixture features a five-year warranty

## Light output 1 (integrated)



| Lamp type          | LED      | CCT         | 3000 K  |
|--------------------|----------|-------------|---------|
| Nominal lamp power | 127.3 W  | CRI         | 70      |
| Total flux         | 10850 lm | LOR         | 100%    |
| Luminous efficacy  | 85 lm/W  | Total power | 127.3 W |

Mounting mode

Wall mounted

Shape and measurements

Length: 2.04 in Width: 12.00 in Height: 0.39 in

Adjustability

Fixed

Electric

System