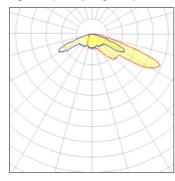

## Light output 1 (integrated)

| Lamp type          | LED      | CCT         | 3000 K  |
|--------------------|----------|-------------|---------|
| Nominal lamp power | 127.3 W  | CRI         | 70      |
| Total flux         | 10850 lm | LOR         | 100%    |
| Luminous efficacy  | 85 lm/W  | Total power | 127.3 W |