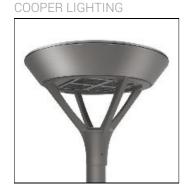

## Product data sheet

PMM MESA PMM-E05-LED-E-U-SL4-7030

Die-cast aluminum housing and door, Lumens packages ranging from 3,000 - 29,000 lumens, Choice of 13 high-efficiency, patented AccuLED Optics™, Base casting slip fits over a standard 3" O.D. tenon, Wall, single and dual-mount configurations available, 10kV/10vkA surge protection standard, LED fixture features a five-year warranty