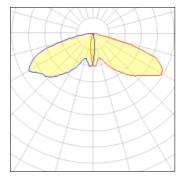

### Light output 1 (integrated)

| Lamp type          | LED     | CCT         | 2200 K |
|--------------------|---------|-------------|--------|
| Nominal lamp power | 129 W   | CRI         | 70     |
| Total flux         | 8651 lm | LOR         | 100%   |
| Luminous efficacy  | 67 lm/W | Total power | 129 W  |