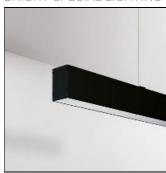

## NOTUS 5 LINEAR LED 599MM 830

**BRIGHT SPECIAL LIGHTING** 

Housing:Extruded aluminium Diffuser:Matt opal cover of extruded PMMA Control Gear:Built-in electronic power supply Watt:Max 131.2W Transmittance:70% IP:40 IK:04 • Optional accessories • LED replacement with tools Colors: -10 White -20 Black -90 Anoxal matt Wood 1 Wood 2

#### Mounting mode

Pendant, Ceiling mounted

#### Shape and measurements

Length: 23.23 in Width: 2.17 in Height: 3.46 in

#### Design

Material impression: Aluminum

Color of housing: Black, White, Anthracite / graphite