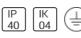

# Product data sheet

## NOTUS 5 LINEAR LED 599MM 830

**BRIGHT SPECIAL LIGHTING** 







Housing:Extruded aluminium Diffuser:Matt opal cover of extruded PMMA Control Gear:Built-in electronic power supply Watt:Max 131.2W Transmittance:70% IP:40 IK:04 • Optional accessories • LED replacement with tools Colors: -10 White -20 Black -90 Anoxal matt Wood 1 Wood 2

### Light output 1 (integrated)



| Lamp type          | LED      | CCT         | 3114 K |
|--------------------|----------|-------------|--------|
| Nominal lamp power | 11.3 W   | CRI         | 83     |
| Total flux         | 1176 lm  | LOR         | 100%   |
| Luminous efficacy  | 104 lm/W | Total power | 11.3 W |

#### Mounting mode

Pendant, Ceiling mounted

#### Shape and measurements

Length: 23.23 in Width: 2.17 in Height: 3.46 in

#### Adjustability

Fixed

#### Design

Material impression: Aluminum

Color of h