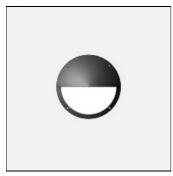

# Product data sheet

SANDY LARGE 3 SURFACE MOUNTER LUMINAIRES SA-31552-W40

LIGMAN

- Lamp LED - CRI Ra > 80 - MacAdam Ellipse 3 SDCM - Colour 3000K , 4000K - Die-cast aluminium housing and frame pre-treated before powder coating ensuring high corrosion resistance - Two cable entries for through wiring - Stainless steel fasteners in grade 316 - Durable silicone rubber gasket - Opal, impact-resistant, UV-stabilised polycarbonate diffuser - Integral control gear

## Mounting mode

Wall mounted

## Shape and measurements

Height: 5.31 in Diameter: 13.98 in Weight: 4 kg

## Design

Color of housing: Black, White, Silver gray