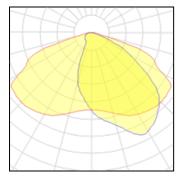

## Light output 1

## 

| 18 x LED           |          |             |         |
|--------------------|----------|-------------|---------|
| Nominal lamp power | 2 W      | LOR         | 80%     |
| Lamp flux          | 290 lm   | Total flux  | 4170 lm |
| Luminous efficacy  | 102 lm/W | Total power | 41 W    |
| CCT                | 3000 K   |             |         |
| CRI                | 80       |             |         |
|                    |          |             |         |