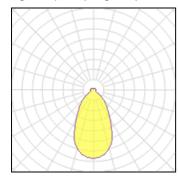

## Light output 1 (integrated)

| Lamp type          | LED     | CCT         | 4000 K |
|--------------------|---------|-------------|--------|
| Nominal lamp power | 47.4 W  | CRI         | 80     |
| Total flux         | 3722 lm | LOR         | 100%   |
| Luminous efficacy  | 79 lm/W | ULOR        | 13%    |
|                    |         | Total power | 47.4 W |