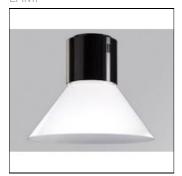

## Product data sheet

STORMBELL 5000 NW WFL BK/WH. ST117050WF840NOB + STBE420OP + ST102OP

LAMP

Suspended downlight model STORMBELL 5000 NW WFL BK/WH., LAMP brand. Made of shiny black extruded and injected aluminum body with polycarbonate opal ring. Model for COB with neutral white color temperature and control gear included on white decorative rose. Wide Flood aluminum reflector. Insulation class I.

Mounting mode

Pendant, Ceiling mounted

Shape and measurements

Height: 13.62 in Diameter: 16.54 in

Adjustability

Fixed

Electric

System power: 47.4 W Appliance Class: II