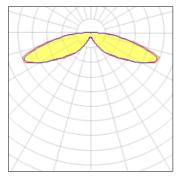

Light output 1 (integrated)

| Lamp type          | LED      | CCT         | 3000 K |
|--------------------|----------|-------------|--------|
|                    |          |             |        |
| Nominal lamp power | 21 W     | CRI         | 70     |
| Total flux         | 2518 lm  | LOR         | 100%   |
| Luminous efficacy  | 120 lm/W | ULOR        | 4%     |
|                    |          | Total power | 21 W   |