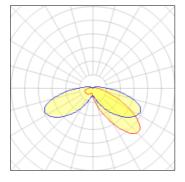

## Light output 1 (integrated)

| Lamp type          | LED      | CCT         | 5700 K |
|--------------------|----------|-------------|--------|
| Nominal lamp power | 21 W     | CRI         | 70     |
| Total flux         | 2484 lm  | LOR         | 100%   |
| Luminous efficacy  | 118 lm/W | ULOR        | 7%     |
|                    |          | Total power | 21 W   |