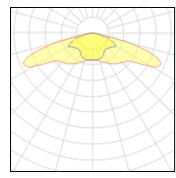

# Product data sheet

RMT320 [R65] IP66:LED-24/24W/24W/4K 105-9927

WE-EF







IP66. Class I. IK09. Marine-grade, die-cast aluminium alloy. 5CE superior corrosion protection including PCS hardware. Silicone CCG® Controlled Compression Gasket. RFC® Reflection Free Contour main lens. Integral EC electronic converter, thermally separated. CAD-optimised optics for superior illumination and glare control. OLC® One LED Concept. Factory installed LED circuit board. The luminaire is factory-sealed and does not need to be opened during installation. Recommended mounting height 3.0-5.0m, depending on wattage selected.

## Light output 1



#### 24 x LED

| Nominal lamp power | 2 W      |
|--------------------|----------|
| Lamp flux          | 310 lm   |
| Luminous efficacy  | 113 lm/W |
| CCT                | 4000 k   |
| CRI                | 80       |

LOR Total flux Total power

82%

54 W

6109 lm

## Mounting mode

Pole top mounted

### Shape and measurements

Height: 2.36 in Diameter: 19.69 in Weight: 8 kg

#### Electric

System power: 54 W Appliance Class: I

## Protection

IP: 66 IK: 09