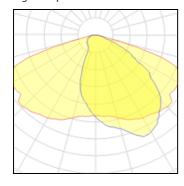

### Light output 1

| 6 x | LED |
|-----|-----|
| NIa |     |

Nominal lamp power 2 W
Lamp flux 290 lm
Luminous efficacy 105 lm/W
CCT 3000 K
CRI 80

LOR

Total flux Total power 87% 1520 lm

14.5 W