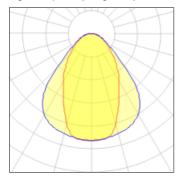

## Light output 1 (integrated)

| Lamp type          | LED     | CCT         | 3000 K |
|--------------------|---------|-------------|--------|
| Nominal lamp power | 49 W    | CRI         | 80     |
| Total flux         | 3050 lm | LOR         | 100%   |
| Luminous efficacy  | 62 lm/W | Total power | 49 W   |