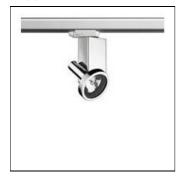

# Product data sheet

FORT KNOX 1 F24760/CDM-TM/35W/15°

FLOS

Luminaire for ceiling or three-phase electric track installation. For very low voltage halogen lamps or standard and discharge lamps.

Selfextinguishing ceramic or engineering plastic lamp holders, with single-pole, transparent electric wires with double Teflon insulation.

## Mounting mode

Ceiling mounted, Contact rail

# Shape and measurements

Length: 1.69 in Width: 2.68 in Height: 4.86 in