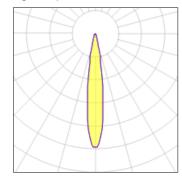

## Light output 1

| 1 x Metal halide lamp |
|-----------------------|
| Nominal lamp power    |
| Lamp flux             |
| Luminous efficacy     |
| CCT                   |
| CRI                   |

| 35 W    |
|---------|
| 3000 lm |
| 47 lm/W |
| 3000 K  |
| 84      |
|         |

| Socket      | Pgj5    |
|-------------|---------|
| LOR         | 55%     |
| Total flux  | 1662 lm |
| Total power | 35 W    |
|             |         |