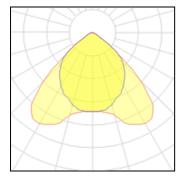

Light output 1

| 2 x LED            |          |             |         |
|--------------------|----------|-------------|---------|
| Nominal lamp power | 26 W     | LOR         | 85%     |
| Lamp flux          | 3640 lm  | Total flux  | 6205 lm |
| Luminous efficacy  | 119 lm/W | Total power | 52 W    |
| CCT                | 4000 K   |             |         |
| CRI                | 80       |             |         |
|                    |          |             |         |