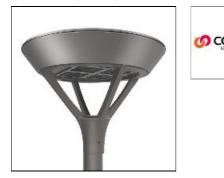

## Product data sheet

MSA MESA LED MSA-SA4C-740-U-T4FT-HSS COOPER LIGHTING

() COOPER

Die-cast aluminum housing and door, Lumens packages ranging from 3,000 - 29,000 lumens, Choice of 13 high-efficiency, patented AccuLED Optics™, Base casting slip fits over a standard 3" O.D. tenon, Wall, single and dual-mount configurations available, 10kV/10vkA surge protection standard, LED fixture features a five-year warranty