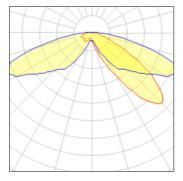

## Light output 1 (integrated)

| CCT         | 4000 K             |
|-------------|--------------------|
| CRI         | 70                 |
| LOR         | 100%               |
| ULOR        | 3%                 |
| Total power | 54 W               |
|             | CRI<br>LOR<br>ULOR |