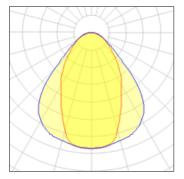

#### Light output 1 (integrated)

| Lamp type          | LED     | CCT         | 4000 K |
|--------------------|---------|-------------|--------|
| Nominal lamp power | 16 W    | CRI         | 80     |
| Total flux         | 1100 lm | LOR         | 100%   |
| Luminous efficacy  | 69 lm/W | Total power | 16 W   |