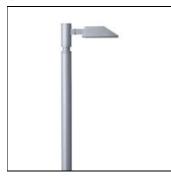

# Product data sheet

SMALL SIROCCO OPTIC - AREA LIGHT / ASYMMETRIC SINGLE SIDED 7240-K-5-670-XX

UNILAMP

Description SIROCCO is a family of floodlight, surface washer and area lighting. Two types of light distribution, asymmetric and bi-symmetric. Available with a range of mounting accessories including ground mount base, pole top mount, and wall/pole mounting arm. It is designed to operate with the high lumen output LED light source. Reflectors for SIROCCO have been engineered utilizing the latest technology and software for maximum performance. A calibrated aiming unit provides accuracy of light distribution on any surface or structure. SIROCCO is suitable to illuminate medium to large size objects or areas such as signage boards, building facades, parking lots, public parks, pedestrian, small streets and squares. Galvanized steel pole and anchor unit for concrete foundation are also available. SPEC • Designed, Manufactured and Tested according to IEC 60598-1, IEC 60598-2-1 and VDE regulations. • LM6 Die Cast Aluminium body. • Stainless steel screws. • Nano Ceramic surface conversion. • Double layer coating. • Safety glass cover. • Post-cured silicone gasket. • High quality LED module and driver. • Anodized aluminium reflector. • Adjustable optic. • GFR PA6.6 Terminal block. • M16 cable gland or weather proof grommet. • Pole light and flood light pre-wired with outdoor cable. • Installation work has to be carried on according to the enclosed product manual.

### Mounting mode

Pole top mounted, Pole integrated

## Shape and measurements

Length: 4.13 in Width: 7.29 in Height: 15.93 in

# Adjustability

Tiltable