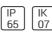

# Product data sheet

SMALL SIROCCO OPTIC - AREA LIGHT / ASYMMETRIC SINGLE SIDED 7240-K-5-670-XX

UNILAMP









Description SIROCCO is a family of floodlight, surface washer and area lighting. Two types of light distribution, asymmetric and bi-symmetric. Available with a range of mounting accessories including ground mount base, pole top mount, and wall/pole mounting arm. It is designed to operate with the high lumen output LED light source. Reflectors for SIROCCO have been engineered utilizing the latest technology and software for maximum performance. A calibrated aiming unit provides accuracy of light distribution on any surface or structure. SIROCCO is suitable to illuminate medium to large size objects or areas such as signage boards, building facades, parking lots, public parks, pedestrian, small streets and squares. Galvanized steel pole and anchor unit for concrete foundation are also av