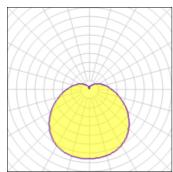

### Light output 2 (integrated)

| Lamp type          | LED     | CCT         | 3000 K |
|--------------------|---------|-------------|--------|
| Nominal lamp power | 11 W    | CRI         | 80     |
| Total flux         | 769 lm  | LOR         | 100%   |
| Luminous efficacy  | 70 lm/W | ULOR        | 20%    |
|                    |         | Total power | 11 W   |