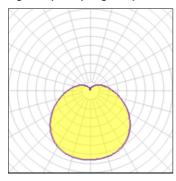

### Light output 1 (integrated)

| Lamp type          | LED     | CCT         | 3000 K |
|--------------------|---------|-------------|--------|
| Nominal lamp power | 11 W    | CRI         | 80     |
| Total flux         | 769 lm  | LOR         | 100%   |
| Luminous efficacy  | 70 lm/W | ULOR        | 20%    |
|                    |         | Total power | 11 W   |