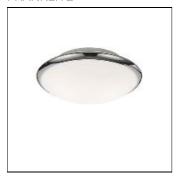

## CF5783 FLUSH CEILING FITTING

FRANKLITE

340mm IP44 BathroomFlush Fitting in chrome finish with a matt white glass. This fitting is backlit to also illuminate the ceiling. Suitable for use in every bathroom zone except zone 0.

Mounting mode

Ceiling mounted

Shape and measurements

Length: 13.39 in Width: 13.39 in Height: 4.21 in

Adjustability

Fixed

Design

Material impression: Chrome