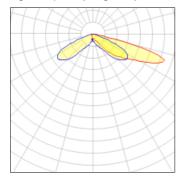

## Light output 1 (integrated)

| Lamp type          | LED      | CCT         | 5000 K |
|--------------------|----------|-------------|--------|
| Nominal lamp power | 225 W    | CRI         | 70     |
| Total flux         | 18018 lm | LOR         | 100%   |
| Luminous efficacy  | 80 lm/W  | Total power | 225 W  |