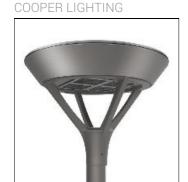

## Product data sheet

MSA MESA LED MSA-SA4C-750-U-T4FT-HSS

Die-cast aluminum housing and door, Lumens packages ranging from 3,000 - 29,000 lumens, Choice of 13 high-efficiency, patented AccuLED Optics™, Base casting slip fits over a standard 3" O.D. tenon, Wall, single and dual-mount configurations available, 10kV/10vkA surge protection standard, LED fixture features a five-year warranty

Mounting mode

Wall mounted

Shape and measurements

Height: 0.39 in Diameter: 6.00 in

Adjustability

Fixed

Electric

System power: 225 W