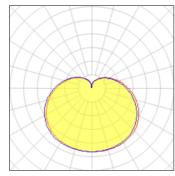

## Light output 1

| 1 x LED            |          |             |  |
|--------------------|----------|-------------|--|
| Nominal lamp power | 9 W      | LOR         |  |
| Lamp flux          | 1000 lm  | ULOR        |  |
| Luminous efficacy  | 111 lm/W | Total flux  |  |
| CCT                | 3000 K   | Total power |  |
| CRI                | 82       |             |  |

Protection

IP: 20

100% 28% 1000 lm

9 W