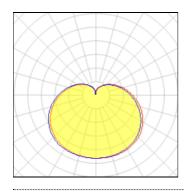

| 1 x LED            |        |             |       |
|--------------------|--------|-------------|-------|
| Nominal lamp power | 1.5 W  | LOR         | 100%  |
| Lamp flux          | 20 lm  | ULOR        | 28%   |
| Luminous efficacy  | 2 lm/W | Total flux  | 20 lm |
| CCT                | 0 K    | Total power | 9 W   |
| CRI                | -50    |             |       |