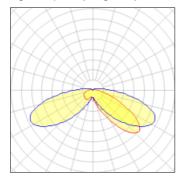

## Light output 1 (integrated)

| Lamp type          | LED      | CCT         | 5000 K |
|--------------------|----------|-------------|--------|
| Nominal lamp power | 40 W     | CRI         | 70     |
| Total flux         | 4640 lm  | LOR         | 100%   |
| Luminous efficacy  | 116 lm/W | ULOR        | 7%     |
|                    |          | Total power | 40 W   |