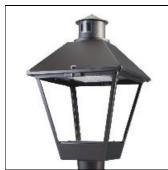

## Product data sheet

LXF/LXT LEXINGTON HID/LED LXF.LXT-PA1-40-750-U-T2U-FL

COOPER LIGHTING

Aluminum housing, top, and base, Greater than 98% life at 60,000 hours ( $40^{\circ}$ C) (LED), Up to 140 lumens per watt, Lumen packages ranging from 2,000 – 11,000 lumens, Self-aligning pole-top fitter fits 2-3/8" and 3" O.D. tenons, Optional NEMA photocontrol receptacle, Five-year warranty (LED)

Mounting mode

Pole top mounted

Shape and measurements

Height: 10.00 in Diameter: 14.00 in

Adjustability

Fixed

Electric

System power: 40 W