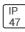

## Product data sheet

LXF/LXT LEXINGTON HID/LED LXF.LXT-PA1-40-750-U-T2U-FL

COOPER LIGHTING







Aluminum housing, top, and base, Greater than 98% life at 60,000 hours ( $40^{\circ}$ C) (LED), Up to 140 lumens per watt, Lumen packages ranging from 2,000 – 11,000 lumens, Self-aligning pole-top fitter fits 2-3/8" and 3" O.D. tenons, Optional NEMA photocontrol receptacle, Five-year warranty (LED)

## Light output 1 (integrated)



| Lamp type          | LED      | CCT         | 5000 K |
|--------------------|----------|-------------|--------|
| Nominal lamp power | 40 W     | CRI         | 70     |
| Total flux         | 4640 lm  | LOR         | 100%   |
| Luminous efficacy  | 116 lm/W | ULOR        | 7%     |
|                    |          | Total power | 40 W   |

Mounting mode

Pole top mounted

Shape and measurements

Height: 10.00 in Diameter: 14.00 in

Adjustability

Fixed

Elec