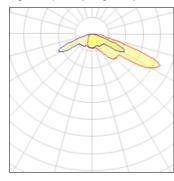

## Light output 1 (integrated)

| Lamp type          | LED     | CCT         | 5700 K |
|--------------------|---------|-------------|--------|
| Nominal lamp power | 52.1 W  | CRI         | 70     |
| Total flux         | 4876 lm | LOR         | 100%   |
| Luminous efficacy  | 94 lm/W | Total power | 52.1 W |