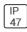

## Product data sheet

PMM MESA PMM-E02-LED-E-U-SL4-7060







Die-cast aluminum housing and door, Lumens packages ranging from 3,000 - 29,000 lumens, Choice of 13 high-efficiency, patented AccuLED Optics™, Base casting slip fits over a standard 3" O.D. tenon, Wall, single and dual-mount configurations available, 10kV/10vkA surge protection standard, LED fixture features a five-year warranty

## Light output 1 (integrated)



| Lamp type          | LED     | CCT         | 5700 K |
|--------------------|---------|-------------|--------|
| Nominal lamp power | 52.1 W  | CRI         | 70     |
| Total flux         | 4876 lm | LOR         | 100%   |
| Luminous efficacy  | 94 lm/W | Total power | 52.1 W |

Mounting mode

Wall mounted

Shape and measurements

Length: 2.04 in Width: 12.00 in Height: 0.39 in

Adjustability

Fixed

Electric

System power: 52