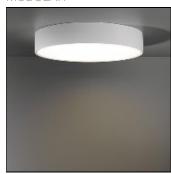

## Product data sheet

FLAT MOON 450 CEILING DOWN LED 2700K GI BLACK STRUC + ICE PRISMATIC 13290032+13289100

MODULAR

Enchanting moonlight Contemporary architectural projects love a minimalist, slim lighting design. Flat moon is a stylish, reduced height fixture (78 mm) that distributes a soft, yet functional light. Office-compliant when combined with one of the prismatic diffusers, it is also a perfect fit for public spaces, hotels, restaurants or retail environments. Exceptionally versatile, Flat moon can be either surface-mounted, recessed or suspended (with two types of suspension kits for either down or up/down lighter) and even directly mounted and connected onto the gear. It comes in three sizes: 450, 650 or 950 mm diameter.