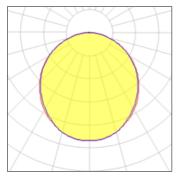

## Light output 1 (integrated)

| Lamp type          | LED     | CCT         | 3000 K |
|--------------------|---------|-------------|--------|
| Nominal lamp power | 33 W    | CRI         | 80     |
| Total flux         | 2100 lm | LOR         | 100%   |
| Luminous efficacy  | 64 lm/W | Total power | 33 W   |