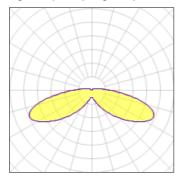

## Light output 1 (integrated)

| Lamp type          | LED      | CCT         | 2700 K |
|--------------------|----------|-------------|--------|
| Nominal lamp power | 31 W     | CRI         | 70     |
| Total flux         | 3171 lm  | LOR         | 100%   |
| Luminous efficacy  | 102 lm/W | ULOR        | 9%     |
|                    |          | Total power | 31 W   |