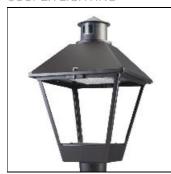

## Product data sheet

LXF/LXT LEXINGTON HID/LED LXF.LXT-PA1-30-727-U-5WQ-FL

COOPER LIGHTING

Aluminum housing, top, and base, Greater than 98% life at 60,000 hours ( $40^{\circ}$ C) (LED), Up to 140 lumens per watt, Lumen packages ranging from 2,000 – 11,000 lumens, Self-aligning pole-top fitter fits 2-3/8" and 3" O.D. tenons, Optional NEMA photocontrol receptacle, Five-year warranty (LED)

Mounting mode

Pole top mounted

Shape and measurements

Height: 10.00 in Diameter: 14.00 in

Adjustability

Fixed

Electric

System power: 31 W