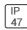

## Product data sheet

LXF/LXT LEXINGTON HID/LED LXF.LXT-PA1-30-727-U-5WQ-FL

COOPER LIGHTING







Aluminum housing, top, and base, Greater than 98% life at 60,000 hours ( $40^{\circ}$ C) (LED), Up to 140 lumens per watt, Lumen packages ranging from 2,000 – 11,000 lumens, Self-aligning pole-top fitter fits 2-3/8" and 3" O.D. tenons, Optional NEMA photocontrol receptacle, Five-year warranty (LED)

## Light output 1 (integrated)



| Lamp type          | LED      | CCT         | 2700 K |
|--------------------|----------|-------------|--------|
| Nominal lamp power | 31 W     | CRI         | 70     |
| Total flux         | 3171 lm  | LOR         | 100%   |
| Luminous efficacy  | 102 lm/W | ULOR        | 9%     |
|                    |          | Total power | 31 W   |

Mounting mode

Pole top mounted

Shape and measurements

Height: 10.00 in Diameter: 14.00 in

Adjustability

Fixed

Elec