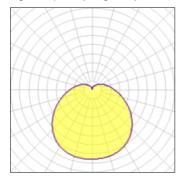

## Light output 1 (integrated)

| Lamp type          | LED     | CCT         | 3000 K |
|--------------------|---------|-------------|--------|
| Nominal lamp power | 11 W    | CRI         | 80     |
| Total flux         | 769 lm  | LOR         | 100%   |
| Luminous efficacy  | 70 lm/W | ULOR        | 20%    |
|                    |         | Total power | 11 W   |