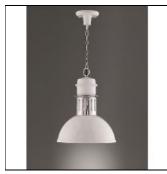

## Product data sheet

PCH122 SASSY

FRANKLITE

Sassy 1Lt Pendant in a white powder coated finish with a white interior to maximise illumination. The pendant has a chrome finish collar and chain suspension and a white colour co-ordinated ceiling plate.