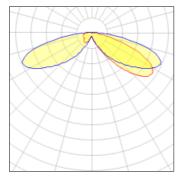

## Light output 1 (integrated)

| Lamp type          | LED     | CCT         | 5700 K |
|--------------------|---------|-------------|--------|
| Nominal lamp power | 96 W    | CRI         | 70     |
| Total flux         | 9503 lm | LOR         | 100%   |
| Luminous efficacy  | 99 lm/W | ULOR        | 3%     |
|                    |         | Total power | 96 W   |