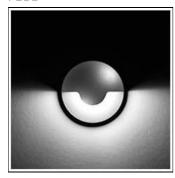

## Product data sheet

SIGMA LED 518082

FLOS

• Recessed light for outdoor installation on wall, ceiling or ground. • Configuration: turned aluminium body (EN AW 6060) with 15 micron anodizing for high resistance to corrosion. Caps and flat frame in 316L stainless steel.

Mounting mode

Wall recessed

Shape and measurements

Height: 2.87 in Diameter: 2.56 in

Adjustability

Fixed

Electric

System power: 3.4 W Appliance Class: III