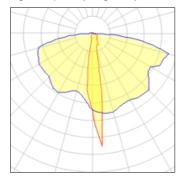

## Light output 1 (integrated)

| Lamp type          | LED     | CCT         | 4000 K |
|--------------------|---------|-------------|--------|
| , ,,               |         |             | 7000 K |
| Nominal lamp power | 3.4 W   | CRI         | 80     |
| Total flux         | 54 lm   | LOR         | 100%   |
| Luminous efficacy  | 16 lm/W | ULOR        | 3%     |
|                    |         | Total nower | 3.4 W  |