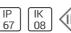

## Product data sheet

SIGMA LED 518082

FLOS







• Recessed light for outdoor installation on wall, ceiling or ground. • Configuration: turned aluminium body (EN AW 6060) with 15 micron anodizing for high resistance to corrosion. Caps and flat frame in 316L stainless steel.

## Light output 1 (integrated)



| Lamp type          | LED     | CCT         | 4000 K |
|--------------------|---------|-------------|--------|
| , ,,               |         |             | 7000 K |
| Nominal lamp power | 3.4 W   | CRI         | 80     |
| Total flux         | 54 lm   | LOR         | 100%   |
| Luminous efficacy  | 16 lm/W | ULOR        | 3%     |
|                    |         | Total nower | 3.4 W  |

Mounting mode

Wall recessed

Shape and measurements

Height: 2.87 in Diameter: 2.56 in

Adjustability

Fixed

Electric

System power: 3.4 W App