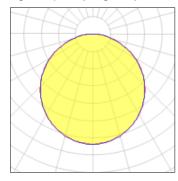

## Light output 1 (integrated)

| Lamp type          | LED     | CCT         | 5000 K |
|--------------------|---------|-------------|--------|
| Nominal lamp power | 40.1 W  | CRI         | 90     |
| Total flux         | 1835 lm | LOR         | 100%   |
| Luminous efficacy  | 46 lm/W | Total power | 40.1 W |