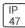

## Product data sheet

LDRT8B LED 8" ROUND RECESSED RETROFIT DOWNLIGHT LD8B10D010 ER8B10840 8LBS0B

**COOPER LIGHTING** 







Retrofit, remodel, install from below, downlight or wall wash, Excellent light control and low aperture brightness, Available for shallow or standard plenums; ENERGY STAR® qualified, Spun aluminum reflectors in a variety of finishes, 6 color temperatures: 2400K, 2700K, 3000K, 3500K, 4000K and 5000K CCT, CRI: 80, 90 or 97; D2W™ option from 3000K to 1850K, W2N Tunable White 2700K-6500K or 2000K-5000K, Lumens: 1,000-20,000; 0-10V dimming down to 1%, WaveLinx and DLVP connected lighting systems compatibility, 5-year warranty

## Light output 1 (integrated)



| Lamp type          | LED      | CCT         | 4000 K |
|--------------------|----------|-------------|--------|
| Nominal lamp power | 10.2 W   | CRI         | 80     |
| Total flux         | 1036 lm  | LOR         | 100%   |
| Lumino