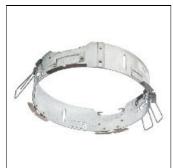

## Product data sheet

LDRT8B LED 8" ROUND RECESSED RETROFIT DOWNLIGHT LD8B10D010 ER8B10840 8LBS0B

**COOPER LIGHTING** 

Retrofit, remodel, install from below, downlight or wall wash, Excellent light control and low aperture brightness, Available for shallow or standard plenums; ENERGY STAR® qualified, Spun aluminum reflectors in a variety of finishes, 6 color temperatures: 2400K, 2700K, 3000K, 3500K, 4000K and 5000K CCT, CRI: 80, 90 or 97; D2W™ option from 3000K to 1850K, W2N Tunable White 2700K-6500K or 2000K-5000K, Lumens: 1,000-20,000; 0-10V dimming down to 1%, WaveLinx and DLVP connected lighting systems compatibility, 5-year warranty