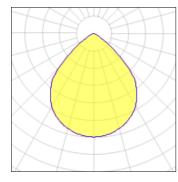

## Light output 1 (integrated)

| Lamp type          | LED      | CCT         | 4000 K |
|--------------------|----------|-------------|--------|
| Nominal lamp power | 10.2 W   | CRI         | 80     |
| Total flux         | 1036 lm  | LOR         | 100%   |
| Luminous efficacy  | 102 lm/W | Total power | 10.2 W |