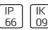

# Product data sheet

BILLUND 2 STREET AND AREA LIGHTING LUMINAIRES BIU-90013-LC-T2-A-W40

LIGMAN









- Lamp LED - CRI Ra > 70 - Colour 3000K and 4000K - Die-cast aluminium housing pre-treated before powder coating ensuring high corrosion resistance - Thermal heat dissipation body - Stainless steel fasteners in grade 316 - Durable silicone rubber gasket - High-efficiency polycarbonate lens - Clear toughened glass - Surge protection 10kV

## Light output 1 (integrated)



| Lamp type          | LED      | CCT         | 4032 K |
|--------------------|----------|-------------|--------|
| Nominal lamp power | 123 W    | CRI         | 70     |
| Total flux         | 17439 lm | LOR         | 100%   |
| Luminous efficacy  | 142 lm/W | Total power | 123 W  |

#### Mounting mode

Pole integrated, Floor mounted

## Shape and measurements

Length: 30.12 in Width: 15.00 in Height: 4.65 in Weight: