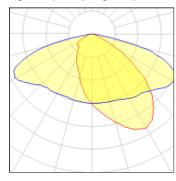

## Light output 1 (integrated)

| Lamp type          | LED      | CCT         | 4032 K |
|--------------------|----------|-------------|--------|
| Nominal lamp power | 123 W    | CRI         | 70     |
| Total flux         | 17439 lm | LOR         | 100%   |
| Luminous efficacy  | 142 lm/W | Total power | 123 W  |

## Glare protection

Glare protection: UGR < 19