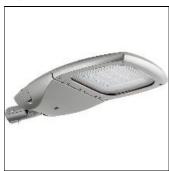

# Product data sheet

BILLUND 2 STREET AND AREA LIGHTING LUMINAIRES BIU-90013-LC-T2-A-W40

LIGMAN

- Lamp LED - CRI Ra > 70 - Colour 3000K and 4000K - Die-cast aluminium housing pre-treated before powder coating ensuring high corrosion resistance - Thermal heat dissipation body - Stainless steel fasteners in grade 316 - Durable silicone rubber gasket - High-efficiency polycarbonate lens - Clear toughened glass - Surge protection 10kV

## Shape and measurements

Length: 30.12 in Width: 15.00 in Height: 4.65 in Weight: 10.3 kg