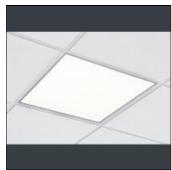

## Product data sheet

RADIANCE LED - 16W - 4000K RAD16404

THORLUX LIGHTING

Ultra shallow bodied recessed luminaires suitable for lay-in to most suspended ceiling types. Designed to exclude dust, dirt and flies. Applications: offices, schools, retail.

| LOR         | 100%    |
|-------------|---------|
| Total flux  | 2335 lm |
| Total power | 18 W    |
|             |         |

Mounting mode

Ceiling recessed

Shape and measurements

Length: 23.46 in Width: 23.46 in Height: 2.20 in