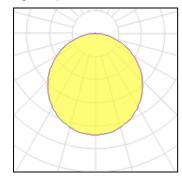

## Light output 1

| I X LED            |   |
|--------------------|---|
| Nominal lamp power |   |
| Lamp flux          |   |
| Luminous efficacy  | 1 |
| CCT                |   |
| CRI                |   |

| LOR         | 100%    |
|-------------|---------|
| Total flux  | 2335 lm |
| Total power | 18 W    |
|             |         |

Mounting mode

Ceiling recessed

Shape and measurements

Length: 23.46 in Width: 23.46 in Height: 2.20 in

Adjustability

Fixed

Electric

System power: 18 W

16 W 2335 lm 30 lm/W 4000 K 80

Protection

IP: 44