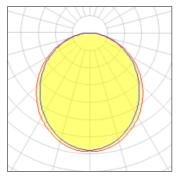

Light output 1 (integrated)

| Lamp type          | LED     | CCT         | 5000 K |
|--------------------|---------|-------------|--------|
| Nominal lamp power | 87.3 W  | CRI         | 90     |
| Total flux         | 7255 lm | LOR         | 100%   |
| Luminous efficacy  | 83 lm/W | Total power | 87.3 W |