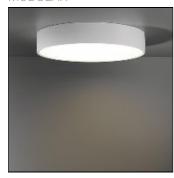

## Product data sheet

FLAT MOON 450 CEILING DOWN LED 4000K GI WHITE STRUC 13290209

MODULAR

Enchanting moonlight Contemporary architectural projects love a minimalist, slim lighting design. Flat moon is a stylish, reduced height fixture (78 mm) that distributes a soft, yet functional light. Office-compliant when combined with one of the prismatic diffusers, it is also a perfect fit for public spaces, hotels, restaurants or retail environments. Exceptionally versatile, Flat moon can be either surface-mounted, recessed or suspended (with two types of suspension kits for either down or up/down lighter) and even directly mounted and connected onto the gear. It comes in three sizes: 450, 650 or 950 mm diameter.