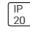

## Product data sheet

FLAT MOON 450 CEILING DOWN LED 4000K GI WHITE STRUC 13290209

MODULAR







Enchanting moonlight Contemporary architectural projects love a minimalist, slim lighting design. Flat moon is a stylish, reduced height fixture (78 mm) that distributes a soft, yet functional light. Office-compliant when combined with one of the prismatic diffusers, it is also a perfect fit for public spaces, hotels, restaurants or retail environments. Exceptionally versatile, Flat moon can be either surface-mounted, recessed or suspended (with two types of suspension kits for either down or up/down lighter) and even directly mounted and connected onto the gear. It comes in three sizes: 450, 650 or 950 mm diameter.

## Light output 1



| I x LED            |         |
|--------------------|---------|
| Nominal lamp power | 26 W    |
| Lamp flux          | 3619 lm |
| Luminous efficacy