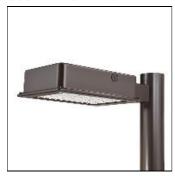

## Product data sheet

RV RIDGEVIEW LED LDRV-T2-E01-E-7060

One-piece, die-cast aluminum housing can be pole or wall-mounted, Optical design creates consistent distribution and scalability, Choice of 12 high-efficiency, patented AccuLED Optics™, Standard in 4000K (+/- 275K) CCT and nominal 70 CRI, Suitable for operation in -40°C to 40°C ambient environments, 120-277V 50/60Hz, 347V 60Hz or 480V 60Hz operation, Proprietary circuit module withstands 10kV of transient line surge, Optional battery pack and bi-level switching, Five-year warranty

Mounting mode

Pole top mounted

Shape and measurements

Length: 2.04 in Width: 12.00 in Height: 1.20 in

Adjustability

Fixed

Electric

System power: 24.7 W