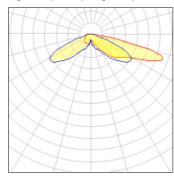

## Light output 1 (integrated)

| Lamp type          | LED      | CCT         | 5000 K |
|--------------------|----------|-------------|--------|
| Nominal lamp power | 225 W    | CRI         | 70     |
| Total flux         | 24118 lm | LOR         | 100%   |
| Luminous efficacy  | 107 lm/W | Total power | 225 W  |