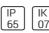

# Product data sheet

CERTUS LED 5300LM 4000K RA>80 DALI 5703821162746

SG ARMATUREN









Certus is an IP65 LED luminaire for direct or suspended mounting. Luminaire body made of fibreglass reinforced with polyester, diffuser made of acrylic or resistant polycarbonate, LED diffusers made of polycarbonate and external clips made of stainless steel, equipped with through connection (5x1, 5 mm²) terminating at each end of the luminaire. Light distribution Direct Light source LED 36W 4000K Ra > 80 SDCM 3 L90/B10 > 50.000 hrs Control/Dimming DALI Protection Class I IP65 Energy and approvals CE Materials and finish Housing: Glassfibre, polyester, reinforced Optics: PMMA Polymethylmethacrylat Mounting/Connection Surface, Indoor Max. luminaires per circuit breaker: B10: 13, B16: 20, C10: 21, C16: 34

### Light output 1



| 1 x LED            |
|--------------------|
| Nominal lamp