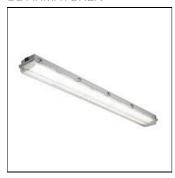

# Product data sheet

CERTUS LED 5300LM 4000K RA>80 DALI 5703821162746

SG ARMATUREN

Certus is an IP65 LED luminaire for direct or suspended mounting. Luminaire body made of fibreglass reinforced with polyester, diffuser made of acrylic or resistant polycarbonate, LED diffusers made of polycarbonate and external clips made of stainless steel, equipped with through connection (5x1, 5 mm²) terminating at each end of the luminaire. Light distribution Direct Light source LED 36W 4000K Ra > 80 SDCM 3 L90/B10 > 50.000 hrs Control/Dimming DALI Protection Class I IP65 Energy and approvals CE Materials and finish Housing: Glassfibre, polyester, reinforced Optics: PMMA Polymethylmethacrylat Mounting/Connection Surface, Indoor Max. luminaires per circuit breaker: B10: 13, B16: 20, C10: 21, C16: 34

#### Mounting mode

Ceiling mounted

### Shape and measurements

Length: 50.00 in Width: 6.30 in Height: 4.17 in