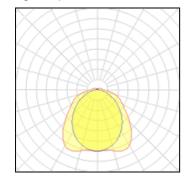

# Product data sheet

CERTUS LED 5300LM 4000K RA>80 DALI 5703821162746

SG ARMATUREN

Certus is an IP65 LED luminaire for direct or suspended mounting. Luminaire body made of fibreglass reinforced with polyester, diffuser made of acrylic or resistant polycarbonate, LED diffusers made of polycarbonate and external clips made of stainless steel, equipped with through connection (5x1, 5 mm²) terminating at each end of the luminaire. Light distribution Direct Light source LED 36W 4000K Ra > 80 SDCM 3 L90/B10 > 50.000 hrs Control/Dimming DALI Protection Class I IP65 Energy and approvals CE Materials and finish Housing: Glassfibre, polyester, reinforced Optics: PMMA Polymethylmethacrylat Mounting/Connection Surface, Indoor Max. luminaires per circuit breaker: B10: 13, B16: 20, C10: 21, C16: 34