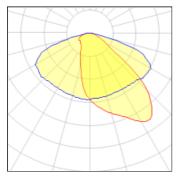

Light output 1 (integrated)

| Lamp type          | LED      | CCT         | 4032 K |
|--------------------|----------|-------------|--------|
| Nominal lamp power | 35.3 W   | CRI         | 80     |
| Total flux         | 3862 lm  | LOR         | 100%   |
| Luminous efficacy  | 109 lm/W | Total power | 35.3 W |