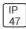

## Product data sheet

3001 ADJUSTABLE PINHOLE BAFFLE 3001WHBB\_35MR16\_GU10\_FL

COOPER LIGHTING







Die cast trim ring with metal baffle, Mounting methods include friction clips, 15° tilt, 36° orientation in housing, Trim finishes in a wide variety of colors with black baffle

## Light output 1



| 1 x LED            |
|--------------------|
| Nominal lamp power |
| Lamp flux          |

Lamp flux265 lmLuminous efficacy8 lm/WCCT3000 KCRI100

LOR Total flux

Total power

55% 146 lm 35 W

Mounting mode

Ceiling recessed

Shape and measurements

Height: 0.39 in Diameter: 1.63 in

Adjustability

Fixed

Electric

System power: 35 W

35 W

Protection

IP: 47