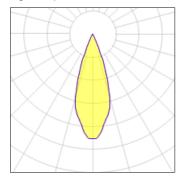

## Light output 1

| 1 x LED            |
|--------------------|
| Nominal lamp power |
| Lamp flux          |

Lamp flux265 lmLuminous efficacy8 lm/WCCT3000 KCRI100

LOR Total flux

Total power

55% 146 lm 35 W