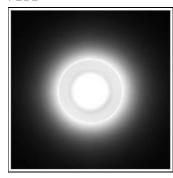

## Light output 1 (integrated)

| Lamp type          | LED     | CCT         | 3000 K |
|--------------------|---------|-------------|--------|
| Nominal lamp power | 4.5 W   | CRI         | 80     |
| Total flux         | 55 lm   | LOR         | 100%   |
| Luminous efficacy  | 12 lm/W | ULOR        | 50%    |
|                    |         | Total power | 4.5 W  |