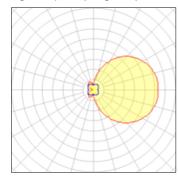

## Light output 1 (integrated)

| Lamp type          | LED     | CCT         | 3000 K |
|--------------------|---------|-------------|--------|
| Nominal lamp power | 4.5 W   | CRI         | 80     |
| Total flux         | 55 lm   | LOR         | 100%   |
| Luminous efficacy  | 12 lm/W | ULOR        | 50%    |
|                    |         | Total power | 4.5 W  |