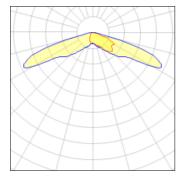

## Light output 1 (integrated)

| Lamp type          | LED     | CCT         | 3000 K  |
|--------------------|---------|-------------|---------|
| Nominal lamp power | 102.2 W | CRI         | 75      |
| Total flux         | 9668 lm | LOR         | 100%    |
| Luminous efficacy  | 95 lm/W | Total power | 102.2 W |