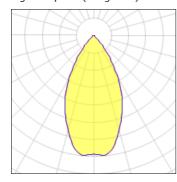

## Light output 1 (integrated)

| Lamp type          | LED      | CCT         |
|--------------------|----------|-------------|
| Nominal lamp power | 10.2 W   | CRI         |
| Total flux         | 1094 lm  | LOR         |
| Luminous efficacy  | 107 lm/W | Total power |

Protection

IP: 47

3000 K 80 100% 10.2 W