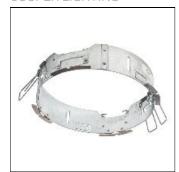

## Product data sheet

LDRT8B LED 8" ROUND RECESSED RETROFIT DOWNLIGHT LD8B10D010 ER8B10830 8LBM0WH

COOPER LIGHTING

Retrofit, remodel, install from below, downlight or wall wash, Excellent light control and low aperture brightness, Available for shallow or standard plenums; ENERGY STAR® qualified, Spun aluminum reflectors in a variety of finishes, 6 color temperatures: 2400K, 2700K, 3000K, 3500K, 4000K and 5000K CCT, CRI: 80, 90 or 97; D2W™ option from 3000K to 1850K, W2N Tunable White 2700K-6500K or 2000K-5000K, Lumens: 1,000-20,000; 0-10V dimming down to 1%, WaveLinx and DLVP connected lighting systems compatibility, 5-year warranty